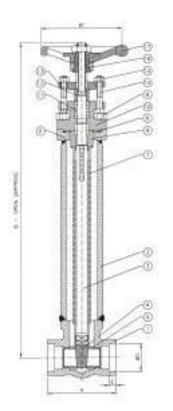

## Bellows-Sealed Gate and Globe Valves Class 800 - Reduced Bore and Full Bore (for dimensions, refer to AIL)

**Material Specification (Standard)** 

| SI. No. | Part Description                         | Specification                            |
|---------|------------------------------------------|------------------------------------------|
| 1       | Body                                     | ASTM A105, in-situ stellited seat        |
| 2       | Pipe (top/bottom)                        | ASTM A105                                |
| 3       | Stem                                     | ASTM A479 Type 316                       |
| 4       | Disc                                     | ASTM A351 Gr. CF8M, seat face stellited  |
| 5       | Seat Ring                                | ASTM A276 Type 316, seat face stellited  |
| 6       | Gasket                                   | Spiral-wound SS 316 with graphite filler |
| 7       | Bellows                                  | SS 316L                                  |
| 8       | Cap Screw                                | ASTM A193 Gr. B7                         |
| 9       | Guide                                    | ASTM A276 Type 316                       |
| 10      | Bonnet                                   | ASTM A105                                |
| 11      | Packing                                  | Graphite rings with braided end rings    |
| 12      | Gland                                    | ASTM A276 Type 316                       |
| 13      | Gland Flange                             | ASTM A105                                |
| 14      | Stud                                     | ASTM A276 Type 410                       |
| 15      | Nut                                      | ASTM A194 Gr. 2H                         |
| 16      | Yoke Sleeve                              | ASTM A582 Type 416                       |
| 17      | Handwheel                                | SG Iron / Mall. Iron                     |
| 18      | Plug ( <sup>1</sup> / <sub>16</sub> NPT) | Carbon Steel                             |

Note: Valves are available with screwed and socket-weld ends. For dimensions, refer to AIL.