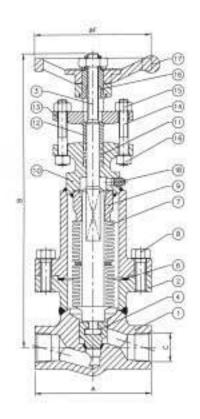

## Bellows-Sealed Gate and Globe Valves Class 800 - Reduced Bore and Full Bore (for dimensions, refer to AIL)

**Material Specification (Standard)** 

| SI. No. | Part Description                         | Specification                            |
|---------|------------------------------------------|------------------------------------------|
| 1       | Body                                     | ASTM A105, in-situ stellited seat        |
| 2       | Pipe (top/bottom)                        | ASTM A105                                |
| 3       | Stem                                     | ASTM A479 Type 316                       |
| 4       | Disc                                     | ASTM A351 Gr. CF8M, seat face stellited  |
| 5       | Seat Ring                                | ASTM A276 Type 316, seat face stellited  |
| 6       | Gasket                                   | Spiral-wound SS 316 with graphite filler |
| 7       | Bellows                                  | SS 316L                                  |
| 8       | Cap Screw                                | ASTM A193 Gr. B7                         |
| 9       | Guide                                    | ASTM A276 Type 316                       |
| 10      | Bonnet                                   | ASTM A105                                |
| 11      | Packing                                  | Graphite rings with braided end rings    |
| 12      | Gland                                    | ASTM A276 Type 316                       |
| 13      | Gland Flange                             | ASTM A105                                |
| 14      | Stud                                     | ASTM A276 Type 410                       |
| 15      | Nut                                      | ASTM A194 Gr. 2H                         |
| 16      | Yoke Sleeve                              | ASTM A582 Type 416                       |
| 17      | Handwheel                                | SG Iron / Mall. Iron                     |
| 18      | Plug ( <sup>1</sup> / <sub>16</sub> NPT) | Carbon Steel                             |

Note: Valves are available with screwed and socket-weld ends. For dimensions, refer to AIL.